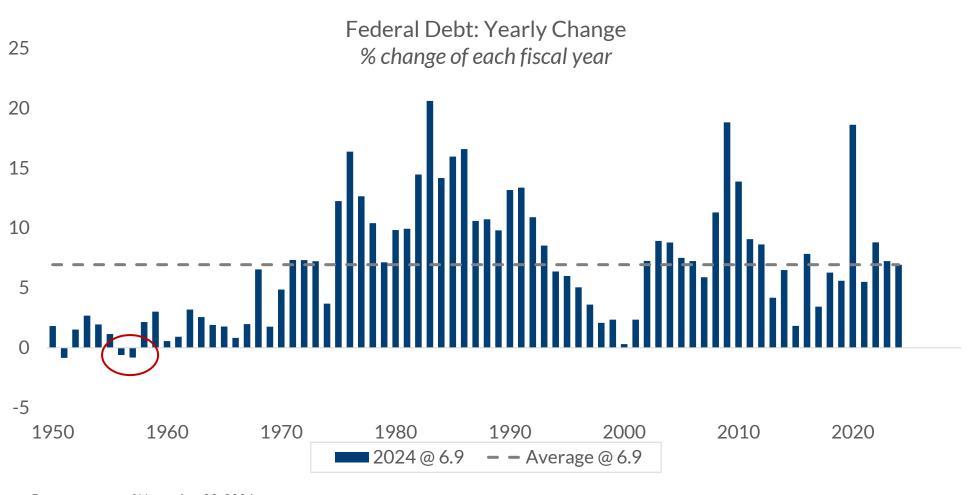

Data current as of November 22, 2024 Source: U.S. Treasury Information is subject to change and is not a guarantee of future results.

NON-DEPOSIT INVESTMENT PRODUCTS ARE: • NOT FDIC INSURED • NOT BANK GUARANTEED • MAY LOSE VALUE