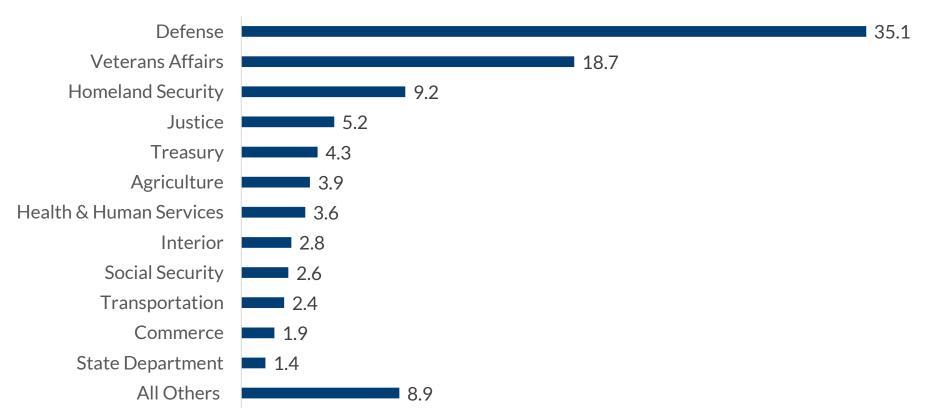

Federal Workforce: Workers in Different Departments percent of total, as of 2022

Data current as of November 22, 2024

Source: The White House, this does not include Postal workers, they have their own funding source, and a few other small departments Information is subject to change and is not a guarantee of future results.