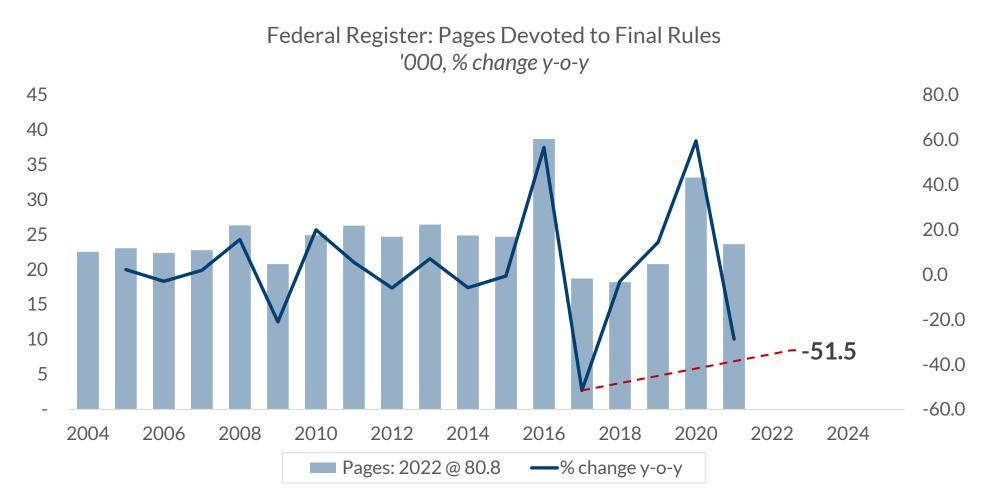

NON-DEPOSIT INVESTMENT PRODUCTS ARE: • NOT FDIC INSURED • NOT BANK GUARANTEED • MAY LOSE VALUE

Data current as of November 22, 2024

Source: National Archives and Records Administration, Office of the Federal Register Information is subject to change and is not a guarantee of future results.