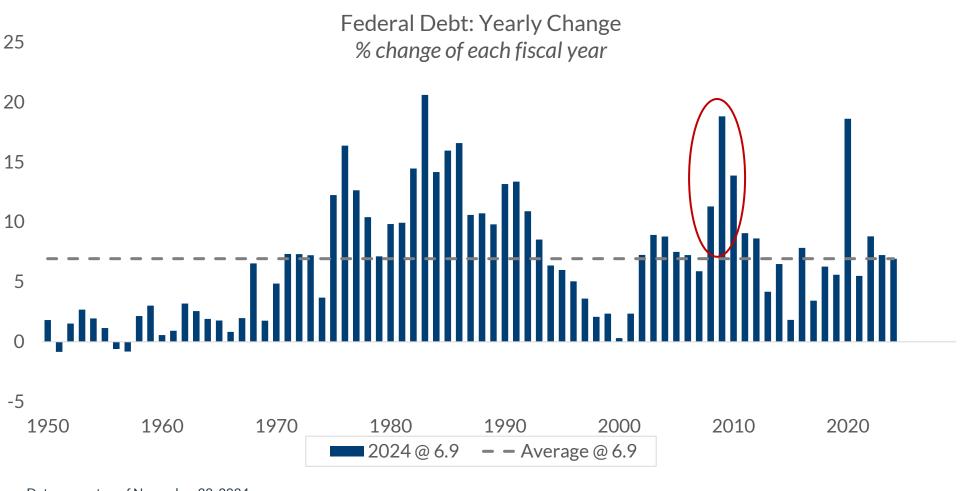

Data current as of November 22, 2024 Source: U.S. Treasury Information is subject to change and is not a guarantee of future results.

NON-DEPOSIT INVESTMENT PRODUCTS ARE: • NOT FDIC INSURED • NOT BANK GUARANTEED • MAY LOSE VALUE