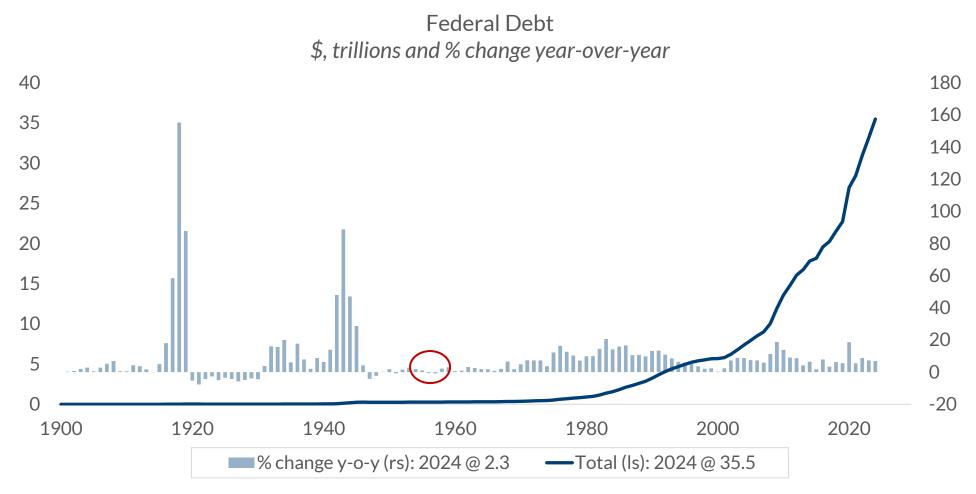

#### Federal Debt \$, trillions and % change year-over-year

Data current as of November 22, 2024 Source: U.S. Treasury Information is subject to change and is not a guarantee of future results.

NON-DEPOSIT INVESTMENT PRODUCTS ARE: • NOT FDIC INSURED • NOT BANK GUARANTEED • MAY LOSE VALUE

Data current as of November 22, 2024 Source: U.S. Treasury Information is subject to change and is not a guarantee of future results.

NON-DEPOSIT INVESTMENT PRODUCTS ARE: • NOT FDIC INSURED • NOT BANK GUARANTEED • MAY LOSE VALUE