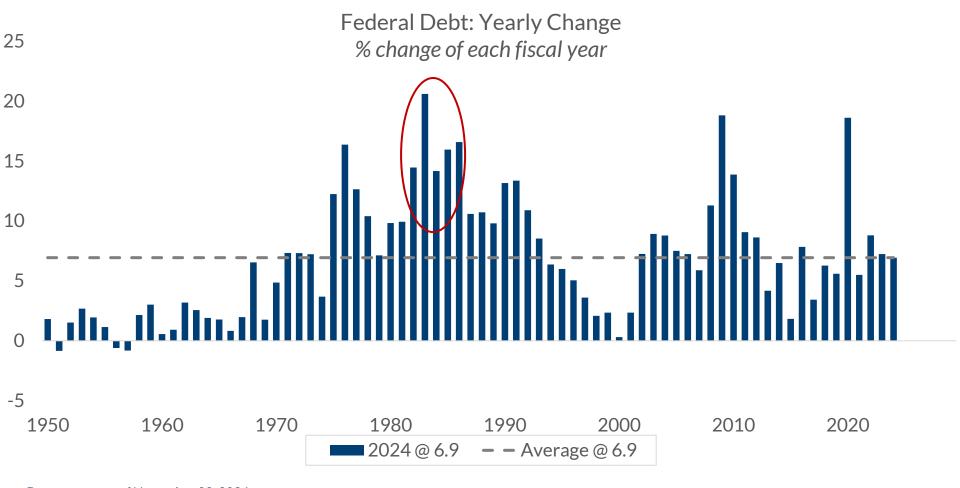

Data current as of November 22, 2024 Source: U.S. Treasury Information is subject to change and is not a guarantee of future results.

NON-DEPOSIT INVESTMENT PRODUCTS ARE: • NOT FDIC INSURED • NOT BANK GUARANTEED • MAY LOSE VALUE