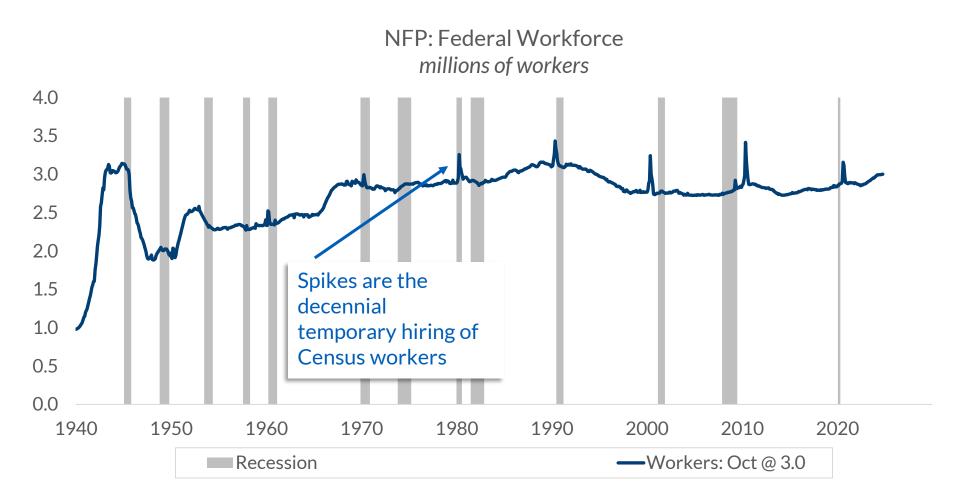

Data current as of November 22, 2024 Source: Bureau of Labor Statistics Information is subject to change and is not a guarantee of future results.

NON-DEPOSIT INVESTMENT PRODUCTS ARE: • NOT FDIC INSURED • NOT BANK GUARANTEED • MAY LOSE VALUE