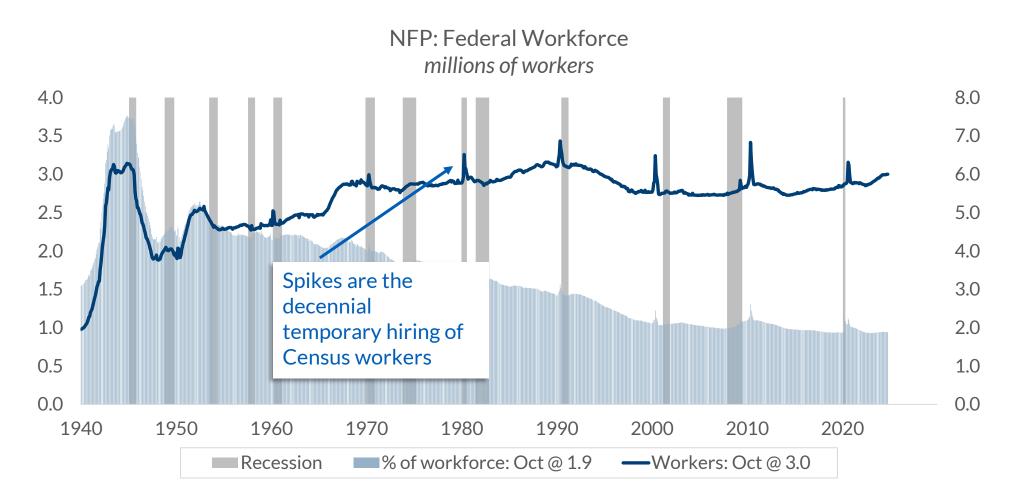

Data current as of November 22, 2024 Source: Bureau of Labor Statistics Information is subject to change and is not a guarantee of future results.

NON-DEPOSIT INVESTMENT PRODUCTS ARE: • NOT FDIC INSURED • NOT BANK GUARANTEED • MAY LOSE VALUE