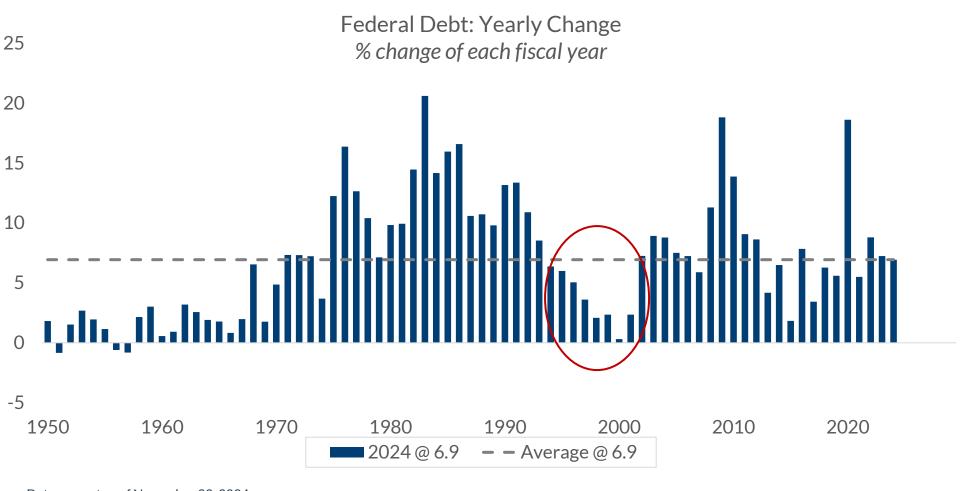

Data current as of November 22, 2024 Source: U.S. Treasury Information is subject to change and is not a guarantee of future results.

NON-DEPOSIT INVESTMENT PRODUCTS ARE: • NOT FDIC INSURED • NOT BANK GUARANTEED • MAY LOSE VALUE