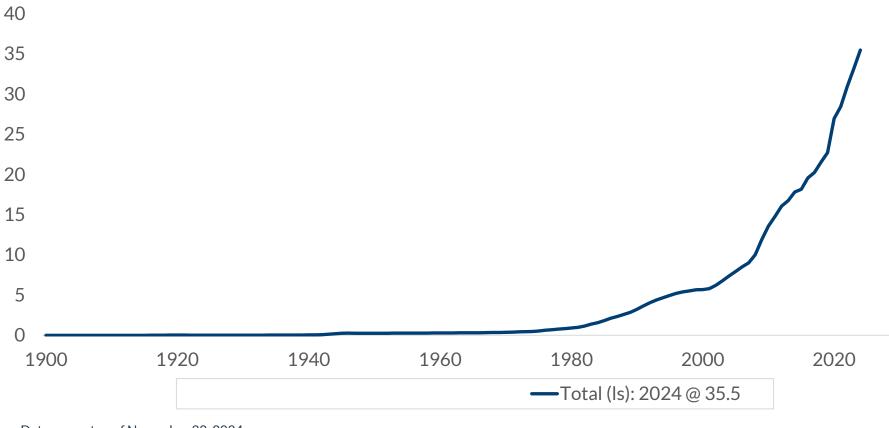

#### Federal Debt \$, trillions and % change year-over-year

Data current as of November 22, 2024 Source: U.S. Treasury Information is subject to change and is not a guarantee of future results.

NON-DEPOSIT INVESTMENT PRODUCTS ARE: • NOT FDIC INSURED • NOT BANK GUARANTEED • MAY LOSE VALUE