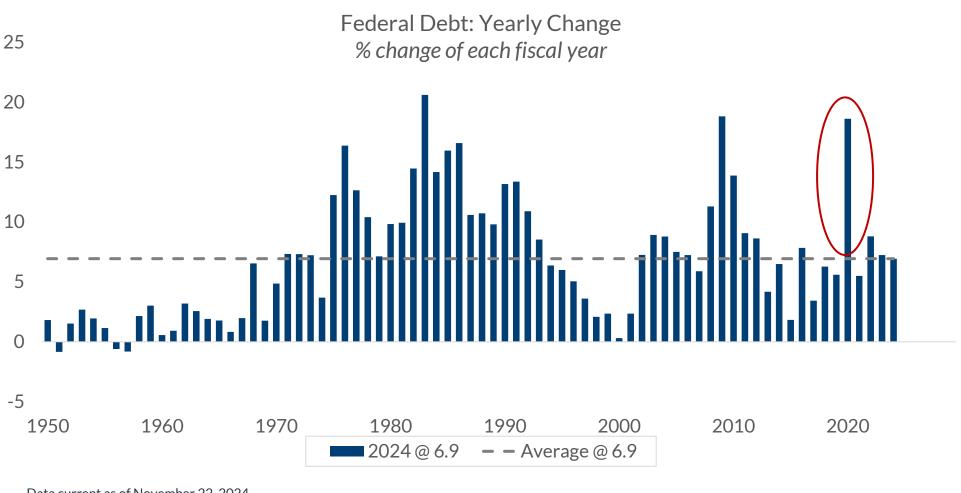

Data current as of November 22, 2024 Source: U.S. Treasury Information is subject to change and is not a guarantee of future results.

NON-DEPOSIT INVESTMENT PRODUCTS ARE: • NOT FDIC INSURED • NOT BANK GUARANTEED • MAY LOSE VALUE