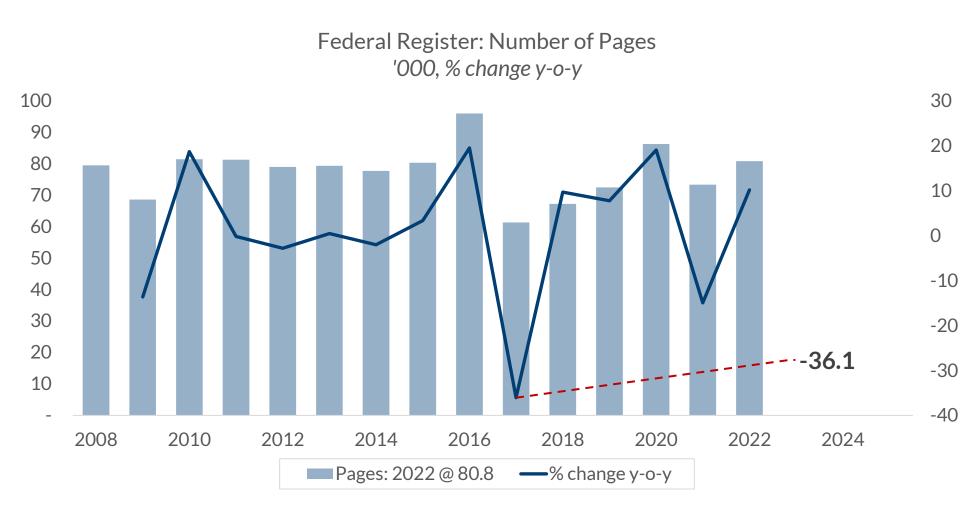

NON-DEPOSIT INVESTMENT PRODUCTS ARE: • NOT FDIC INSURED • NOT BANK GUARANTEED • MAY LOSE VALUE

Source: National Archives and Records Administration, Office of the Federal Register Information is subject to change and is not a guarantee of future results.