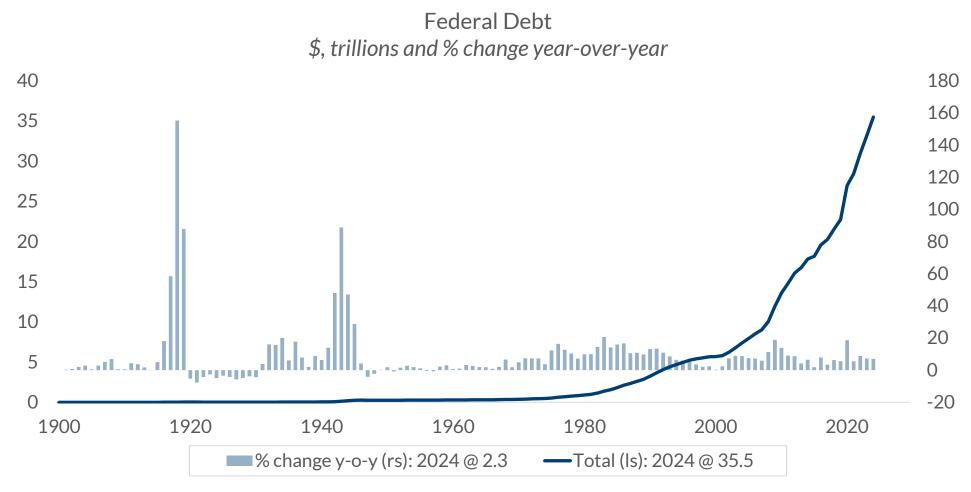

#### Federal Debt \$, trillions and % change year-over-year

Data current as of November 22, 2024 Source: U.S. Treasury Information is subject to change and is not a guarantee of future results.

NON-DEPOSIT INVESTMENT PRODUCTS ARE: • NOT FDIC INSURED • NOT BANK GUARANTEED • MAY LOSE VALUE