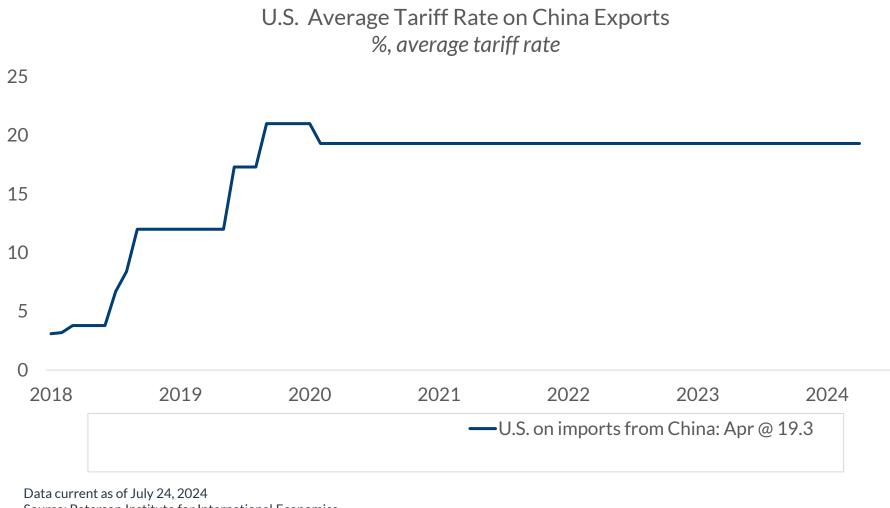

#### Data current as of July 24, 2024 Source: Peterson Institute for International Economics Information is subject to change and is not a guarantee of future results.