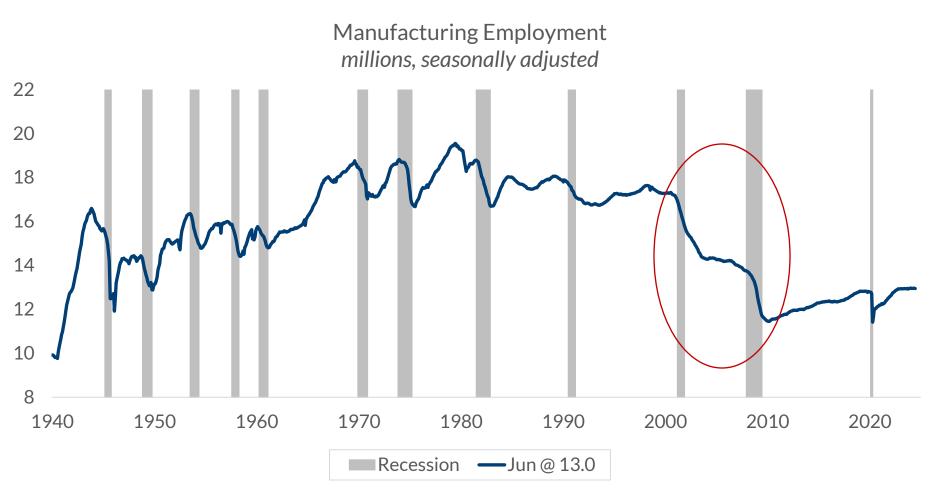

#### Data current as of July 24, 2024 Source: Bureau of Labor Statistics Information is subject to change and is not a guarantee of future results.

CITY NATIONAL ROCHDALE, LLC NON-DEPOSIT INVESTMENT PRODUCTS ARE: • NOT FDIC INSURED • NOT BANK GUARANTEED • MAY LOSE VALUE