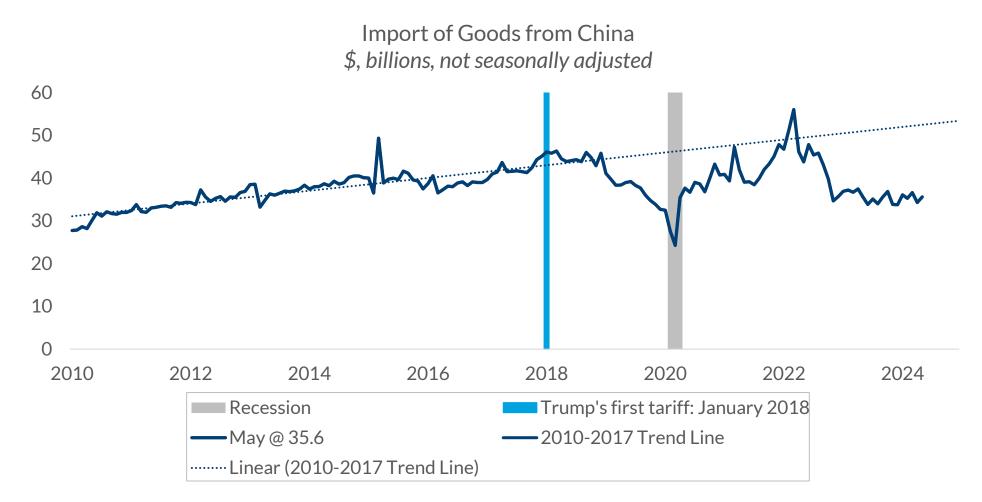

#### Data current as of July 24, 2024 Source: U.S. Census Bureau Information is subject to change and is not a guarantee of future results.