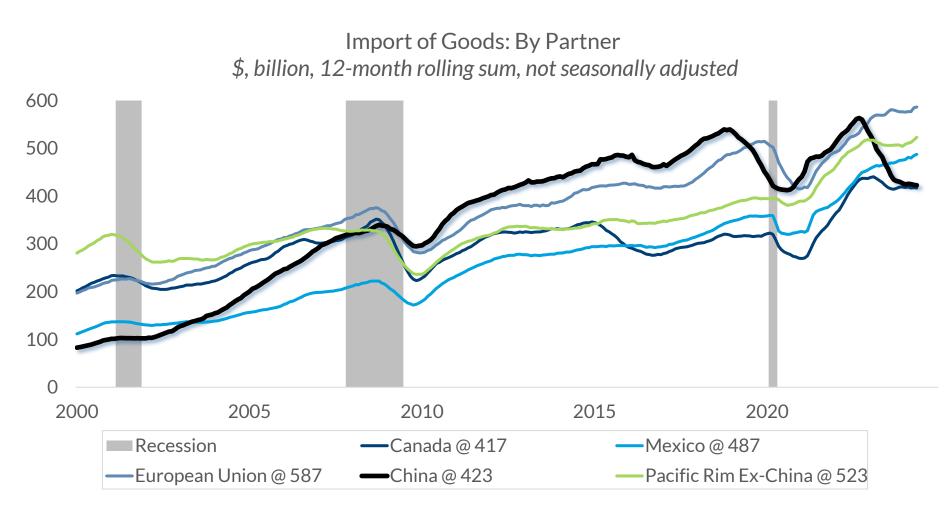

#### Data current as of July 24, 2024 Source: U.S. Census Bureau Information is subject to change and is not a guarantee of future results.

CITY NATIONAL ROCHDALE, LLC NON-DEPOSIT INVESTMENT PRODUCTS ARE: • NOT FDIC INSURED • NOT BANK GUARANTEED • MAY LOSE VALUE