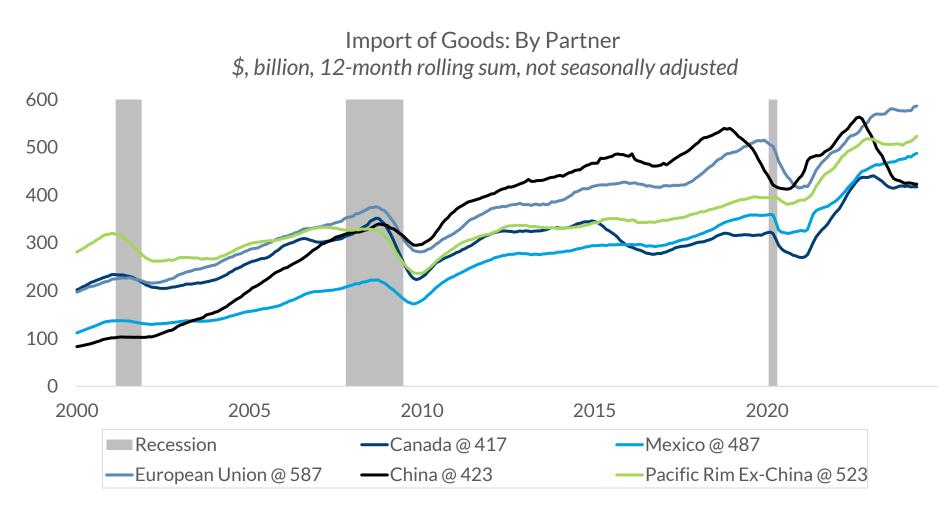

#### Data current as of July 24, 2024 Source: U.S. Census Bureau Information is subject to change and is not a guarantee of future results.

CITY NATIONAL ROCHDALE, LLC NON-DEPOSIT INVESTMENT PRODUCTS ARE: • NOT FDIC INSURED • NOT BANK GUARANTEED • MAY LOSE VALUE