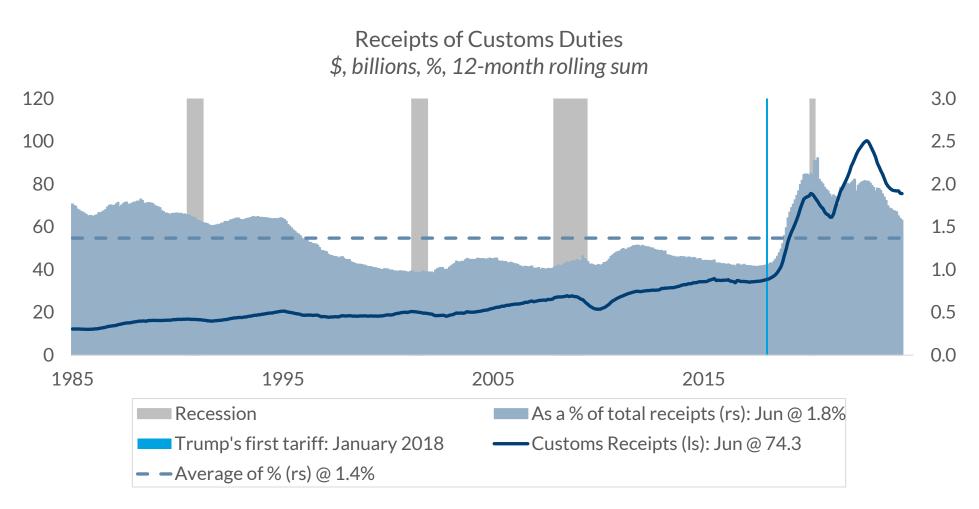

#### Data current as of July 24, 2024 Source: U.S. Treasury Information is subject to change and is not a guarantee of future results.

Source: Peterson Institute for International Economics Information is subject to change and is not a guarantee of future results.