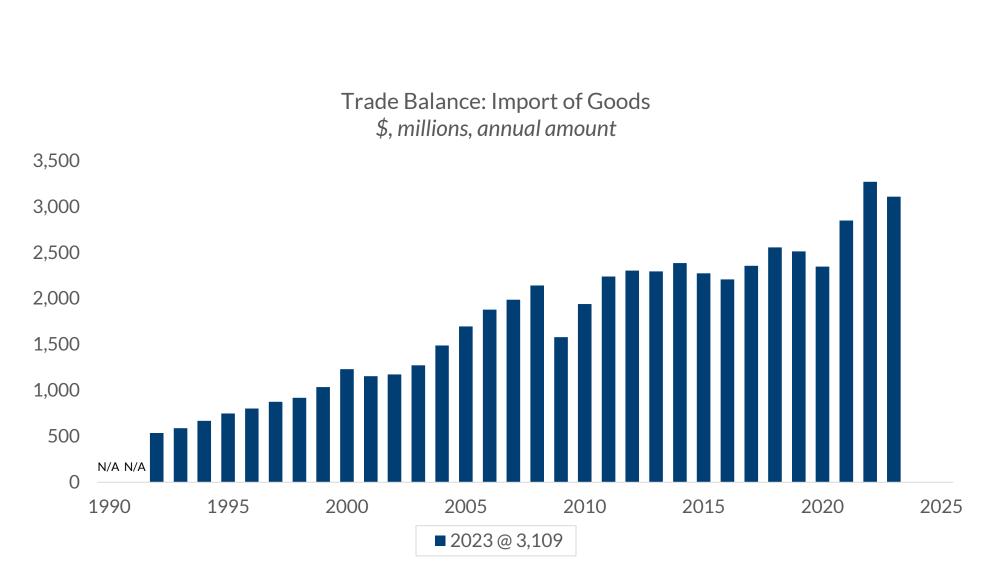

#### Data current as of July 24, 2024 Source: U.S. Census Bureau Information is subject to change and is not a guarantee of future results.