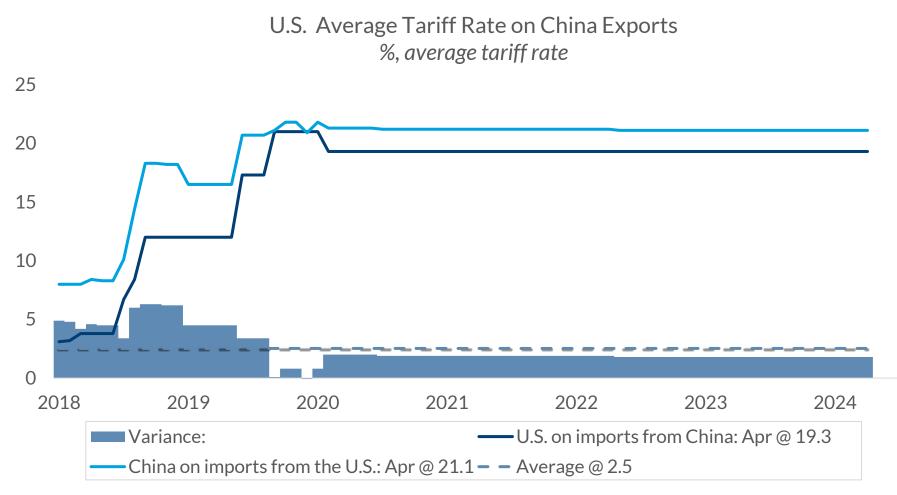

#### Data current as of July 24, 2024 Source: U.S. Treasury Information is subject to change and is not a guarantee of future results.

Source: Peterson Institute for International Economics Information is subject to change and is not a guarantee of future results.