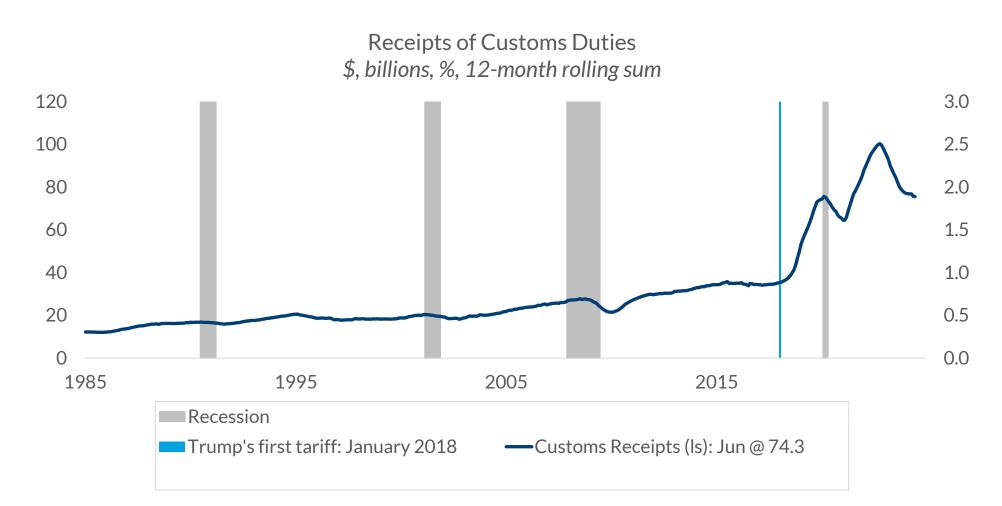

#### Data current as of July 24, 2024 Source: U.S. Treasury Information is subject to change and is not a guarantee of future results.

CITY NATIONAL ROCHDALE, LLC NON-DEPOSIT INVESTMENT PRODUCTS ARE: • NOT FDIC INSURED • NOT BANK GUARANTEED • MAY LOSE VALUE