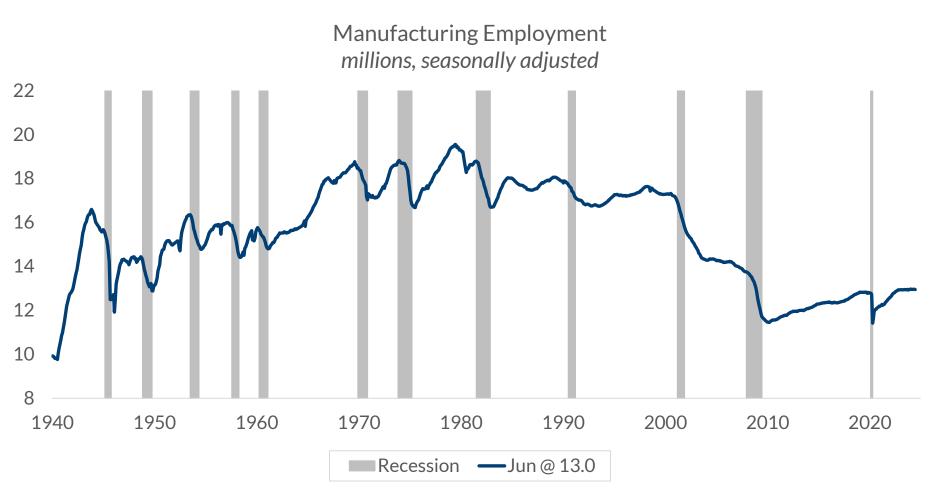

#### Data current as of July 24, 2024 Source: Bureau of Labor Statistics Information is subject to change and is not a guarantee of future results.

CITY NATIONAL ROCHDALE, LLC NON-DEPOSIT INVESTMENT PRODUCTS ARE: • NOT FDIC INSURED • NOT BANK GUARANTEED • MAY LOSE VALUE