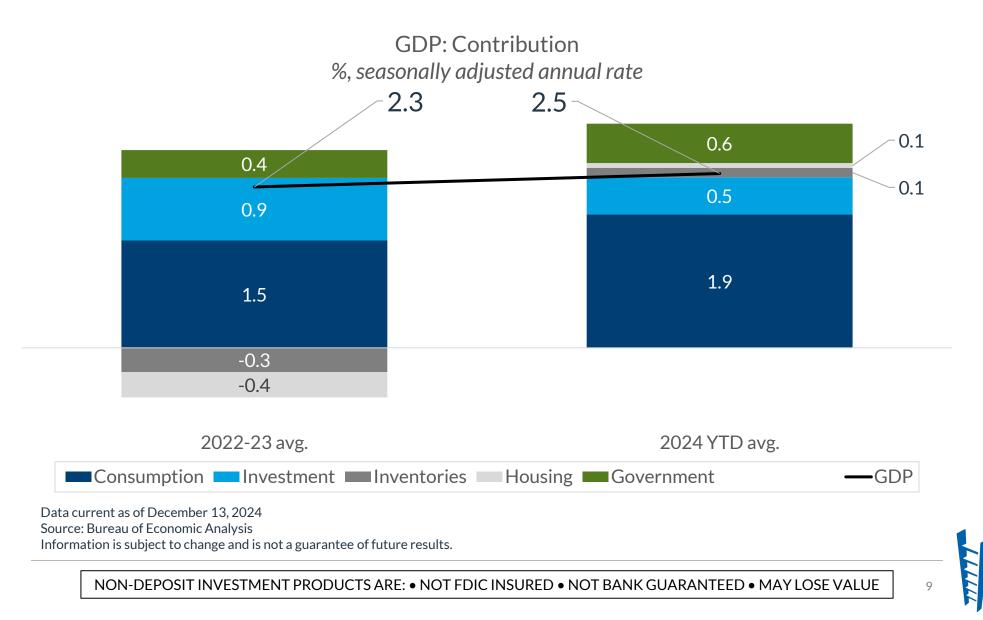

2022-23 avg.

2024 YTD avg.

Data current as of December 13, 2024 Source: Bureau of Economic Analysis Information is subject to change and is not a guarantee of future results.

NON-DEPOSIT INVESTMENT PRODUCTS ARE: • NOT FDIC INSURED • NOT BANK GUARANTEED • MAY LOSE VALUE

2022-23 avg.

2024 YTD avg.

Consumption

Data current as of December 13, 2024 Source: Bureau of Economic Analysis Information is subject to change and is not a guarantee of future results.

NON-DEPOSIT INVESTMENT PRODUCTS ARE: • NOT FDIC INSURED • NOT BANK GUARANTEED • MAY LOSE VALUE