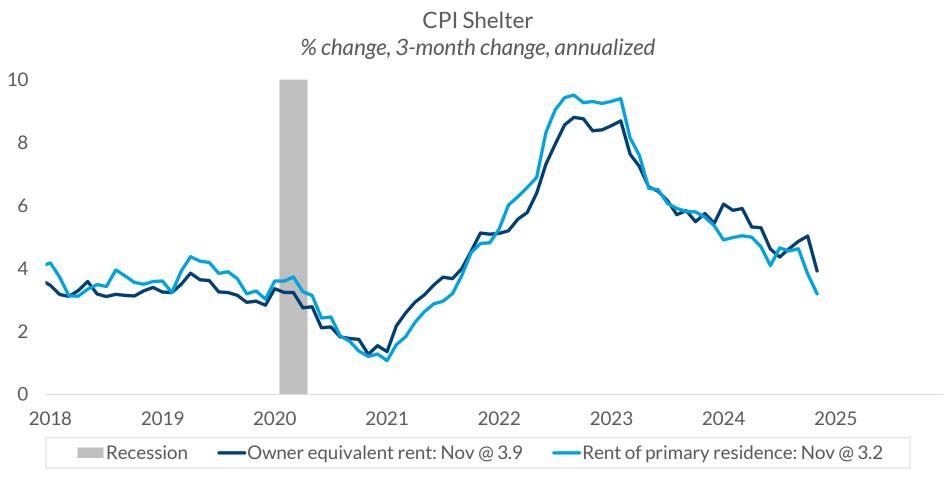

NON-DEPOSIT INVESTMENT PRODUCTS ARE: • NOT FDIC INSURED • NOT BANK GUARANTEED • MAY LOSE VALUE

Data current as of December 13, 2024

Source: Bureau of Labor Statistics

Information is subject to change and is not a guarantee of future results.