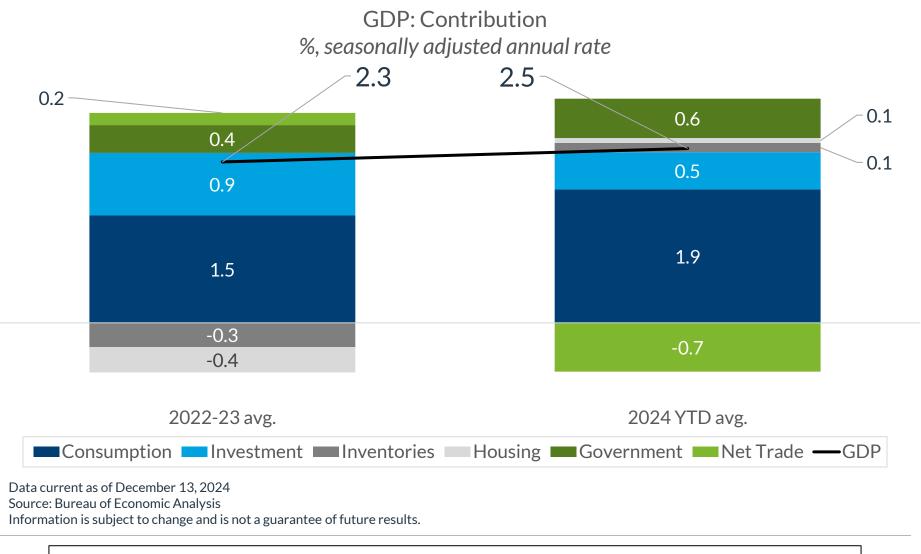

2022-23 avg.

2024 YTD avg.

Data current as of December 13, 2024 Source: Bureau of Economic Analysis Information is subject to change and is not a guarantee of future results.

NON-DEPOSIT INVESTMENT PRODUCTS ARE: • NOT FDIC INSURED • NOT BANK GUARANTEED • MAY LOSE VALUE

2022-23 avg.

2024 YTD avg.

Consumption

Data current as of December 13, 2024 Source: Bureau of Economic Analysis Information is subject to change and is not a guarantee of future results.

NON-DEPOSIT INVESTMENT PRODUCTS ARE: • NOT FDIC INSURED • NOT BANK GUARANTEED • MAY LOSE VALUE