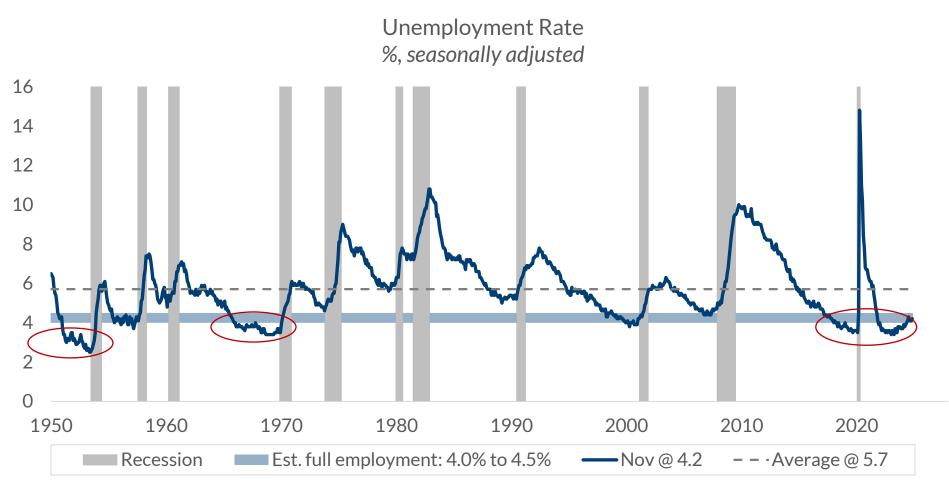

5

GDP

)

NON-DEPOSIT INVESTMENT PRODUCTS ARE: • NOT FDIC INSURED • NOT BANK GUARANTEED • MAY LOSE VALUE

Data current as of December 13, 2024

Source: Bureau of Labor Statistics

Information is subject to change and is not a guarantee of future results.

NON-DEPOSIT INVESTMENT PRODUCTS ARE: • NOT FDIC INSURED • NOT BANK GUARANTEED • MAY LOSE VALUE

Data current as of December 13, 2024 Source: Bureau of Labor Statistics Information is subject to change and is not a guarantee of future results.