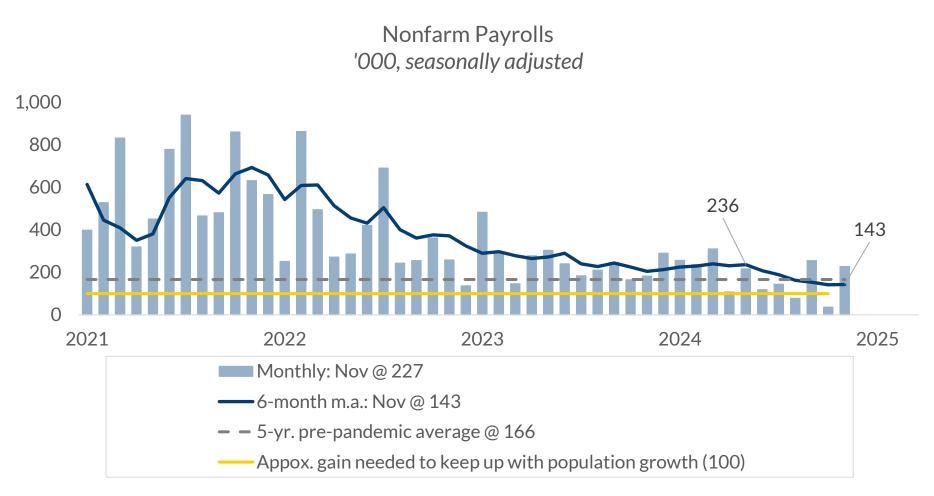

5

GDP

)

NON-DEPOSIT INVESTMENT PRODUCTS ARE: • NOT FDIC INSURED • NOT BANK GUARANTEED • MAY LOSE VALUE

Data current as of December 13, 2024

Source: Bureau of Labor Statistics

Information is subject to change and is not a guarantee of future results.

NON-DEPOSIT INVESTMENT PRODUCTS ARE: • NOT FDIC INSURED • NOT BANK GUARANTEED • MAY LOSE VALUE

Data current as of December 13, 2024 Source: Bureau of Labor Statistics Information is subject to change and is not a guarantee of future results.