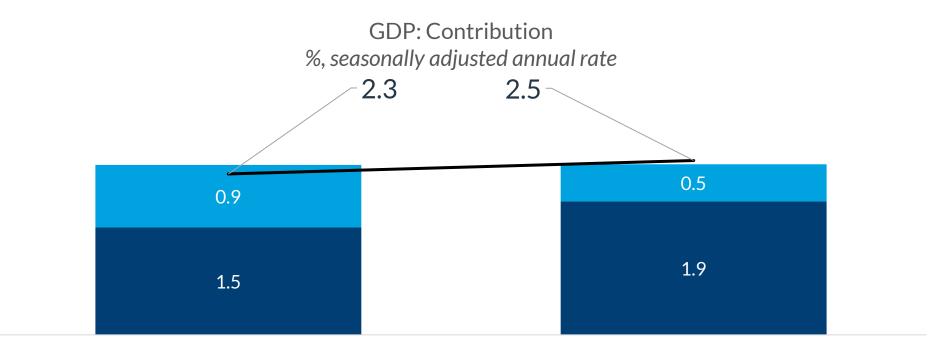

2022-23 avg.

2024 YTD avg.

Consumption

Data current as of December 13, 2024 Source: Bureau of Economic Analysis Information is subject to change and is not a guarantee of future results.

NON-DEPOSIT INVESTMENT PRODUCTS ARE: • NOT FDIC INSURED • NOT BANK GUARANTEED • MAY LOSE VALUE