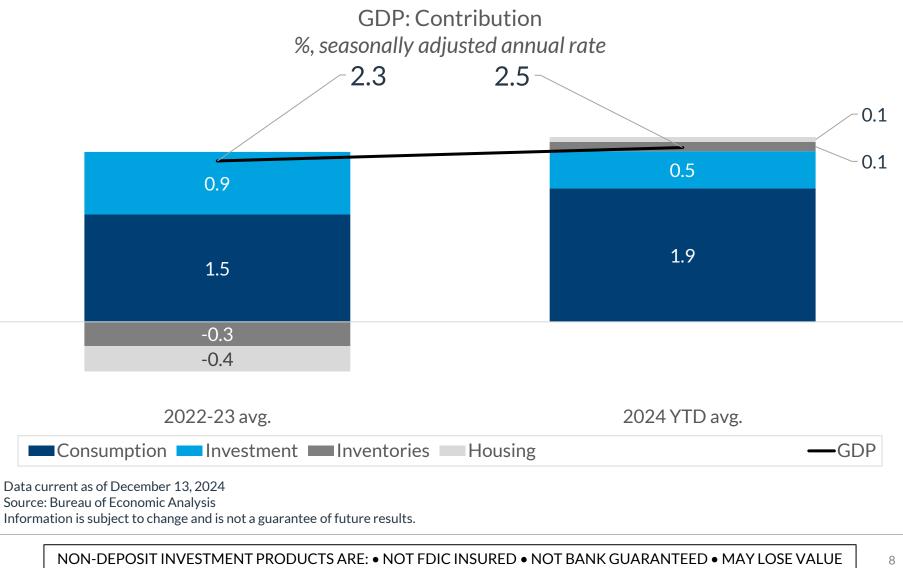

2022-23 avg.

2024 YTD avg.

Data current as of December 13, 2024 Source: Bureau of Economic Analysis Information is subject to change and is not a guarantee of future results.

NON-DEPOSIT INVESTMENT PRODUCTS ARE: • NOT FDIC INSURED • NOT BANK GUARANTEED • MAY LOSE VALUE

2022-23 avg.

2024 YTD avg.

Consumption

Data current as of December 13, 2024 Source: Bureau of Economic Analysis Information is subject to change and is not a guarantee of future results.

NON-DEPOSIT INVESTMENT PRODUCTS ARE: • NOT FDIC INSURED • NOT BANK GUARANTEED • MAY LOSE VALUE