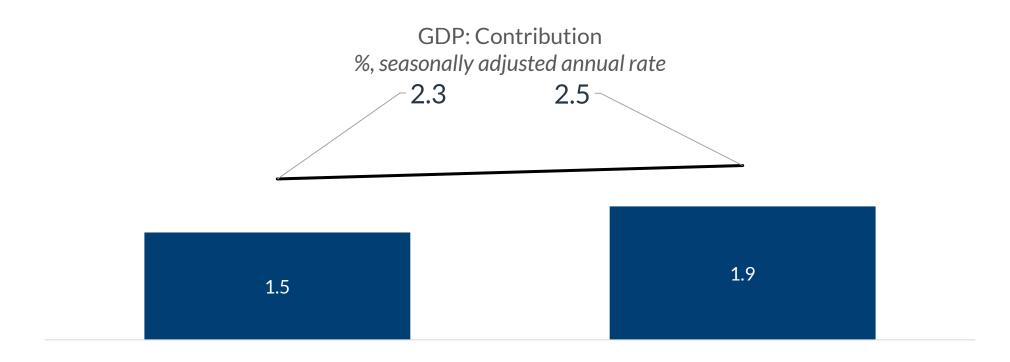

2022-23 avg.

2024 YTD avg.

Data current as of December 13, 2024 Source: Bureau of Economic Analysis Information is subject to change and is not a guarantee of future results.

NON-DEPOSIT INVESTMENT PRODUCTS ARE: • NOT FDIC INSURED • NOT BANK GUARANTEED • MAY LOSE VALUE