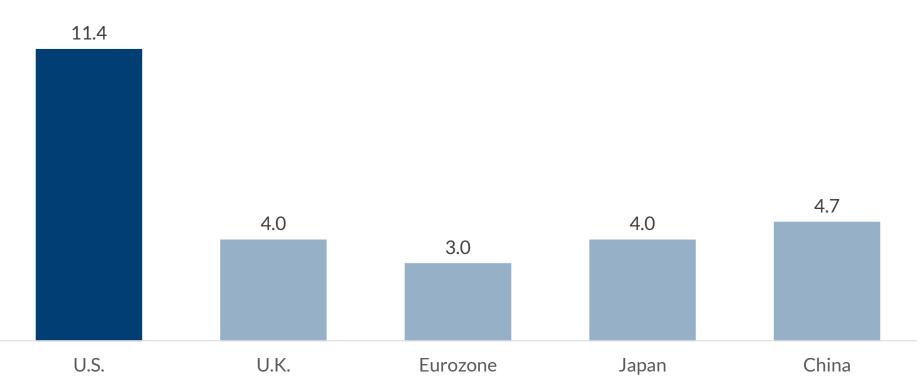

NON-DEPOSIT INVESTMENT PRODUCTS ARE: • NOT FDIC INSURED • NOT BANK GUARANTEED • MAY LOSE VALUE

GDP: Selected Countries/Economic Region % change from 2019:Q4 to 2024:Q3

Data current as of December 13, 2024

Source: Bureau of Economic Analysis, UK Office for National Statistics, Eurostat, Economic and Social Research Institute Japan, National Bureau of Statistics of China

Information is subject to change and is not a guarantee of future results.