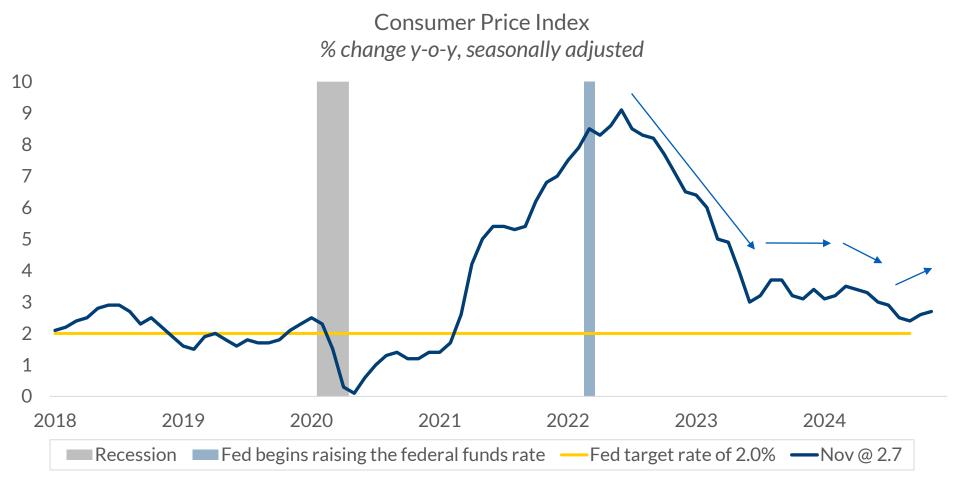

NON-DEPOSIT INVESTMENT PRODUCTS ARE: • NOT FDIC INSURED • NOT BANK GUARANTEED • MAY LOSE VALUE

Data current as of December 13, 2024

Source: Bureau of Labor Statistics

Information is subject to change and is not a guarantee of future results.