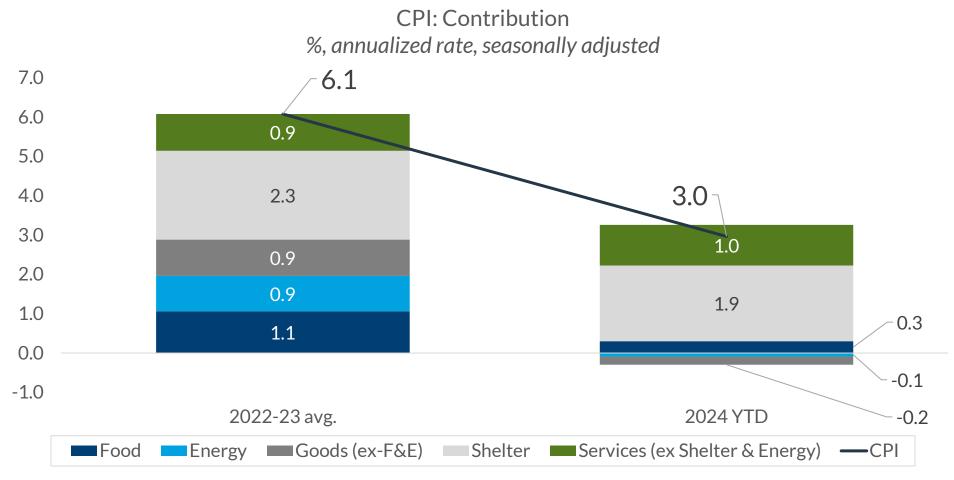

2022-23 avg.

2024 YTD avg.

Data current as of December 13, 2024 Source: Bureau of Economic Analysis Information is subject to change and is not a guarantee of future results.

NON-DEPOSIT INVESTMENT PRODUCTS ARE: • NOT FDIC INSURED • NOT BANK GUARANTEED • MAY LOSE VALUE

2022-23 avg.

2024 YTD avg.

Consumption

Data current as of December 13, 2024 Source: Bureau of Economic Analysis Information is subject to change and is not a guarantee of future results.

NON-DEPOSIT INVESTMENT PRODUCTS ARE: • NOT FDIC INSURED • NOT BANK GUARANTEED • MAY LOSE VALUE