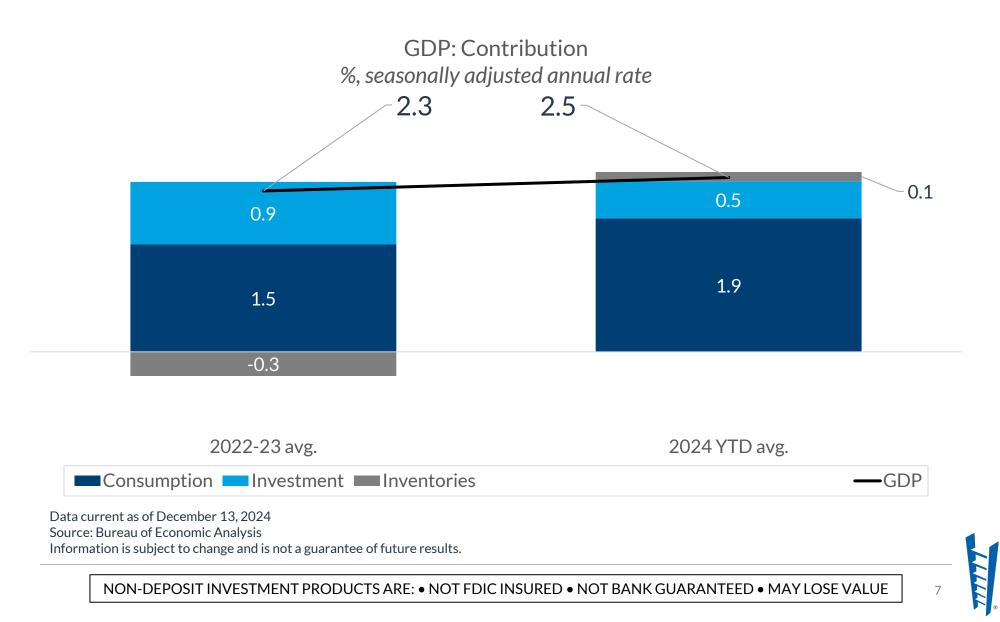

2022-23 avg.

2024 YTD avg.

Consumption

Data current as of December 13, 2024 Source: Bureau of Economic Analysis Information is subject to change and is not a guarantee of future results.

NON-DEPOSIT INVESTMENT PRODUCTS ARE: • NOT FDIC INSURED • NOT BANK GUARANTEED • MAY LOSE VALUE