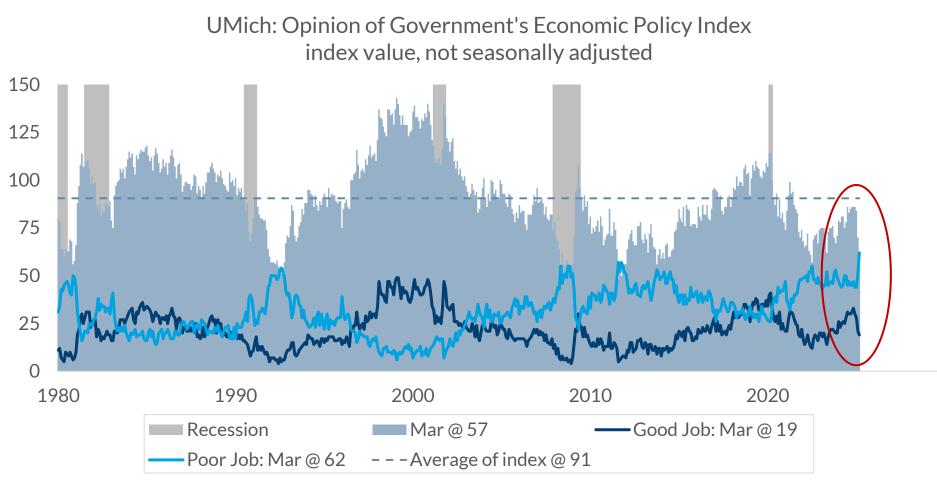

Data current as of March 26, 2025

Source: University of Michigan Surveys of Consumers

Information is subject to change and is not a guarantee of future results.

NON-DEPOSIT INVESTMENT PRODUCTS ARE: • NOT FDIC INSURED • NOT BANK GUARANTEED • MAY LOSE VALUE