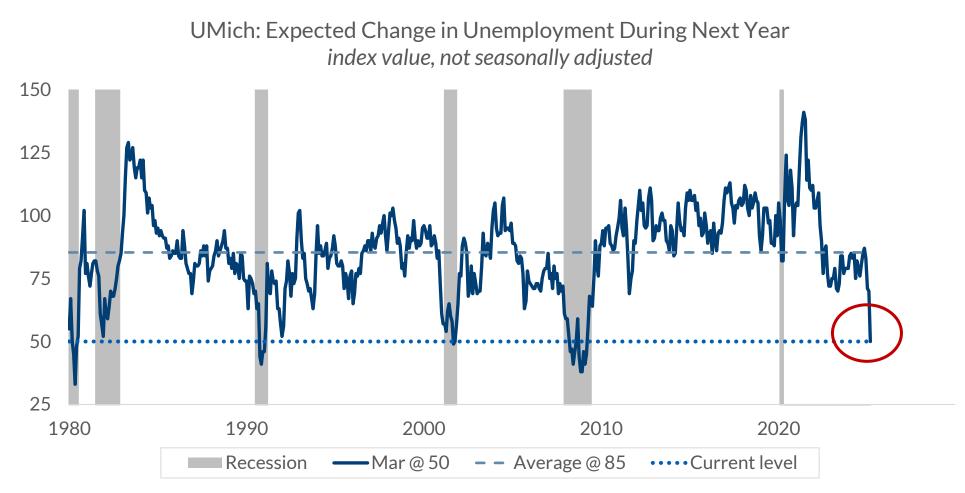

Data current as of March 26, 2025

Source: University of Michigan Surveys of Consumers

Information is subject to change and is not a guarantee of future results.

NON-DEPOSIT INVESTMENT PRODUCTS ARE: • NOT FDIC INSURED • NOT BANK GUARANTEED • MAY LOSE VALUE