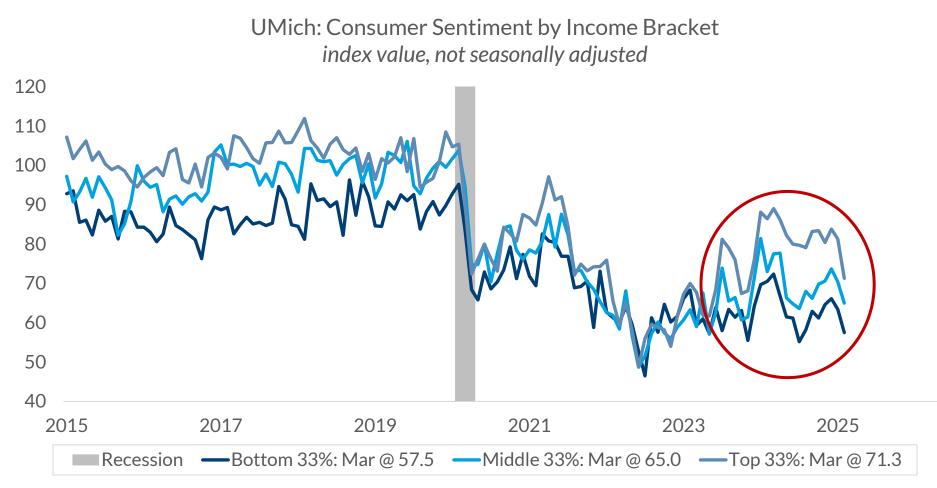

Data current as of March 26, 2025

Source: University of Michigan Surveys of Consumers

Information is subject to change and is not a guarantee of future results.

NON-DEPOSIT INVESTMENT PRODUCTS ARE: • NOT FDIC INSURED • NOT BANK GUARANTEED • MAY LOSE VALUE