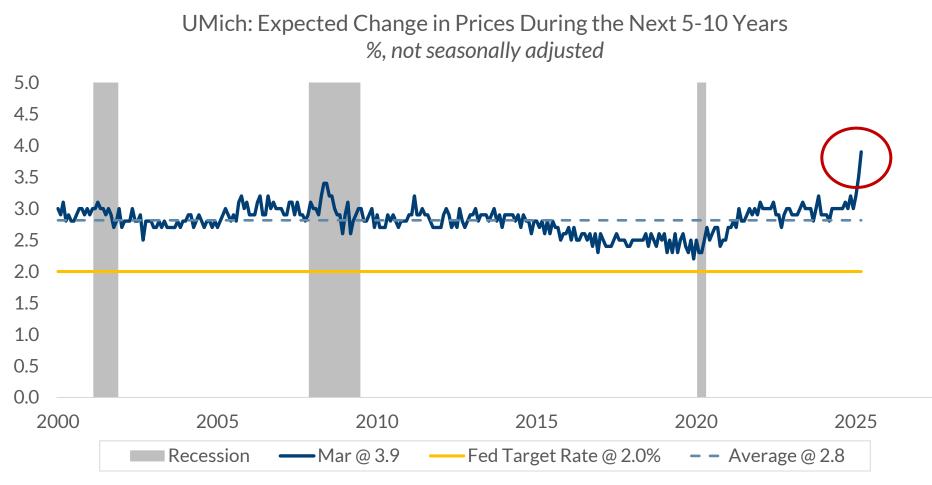

Data current as of March 26, 2025

Source: University of Michigan Surveys of Consumers

Information is subject to change and is not a guarantee of future results.

NON-DEPOSIT INVESTMENT PRODUCTS ARE: • NOT FDIC INSURED • NOT BANK GUARANTEED • MAY LOSE VALUE