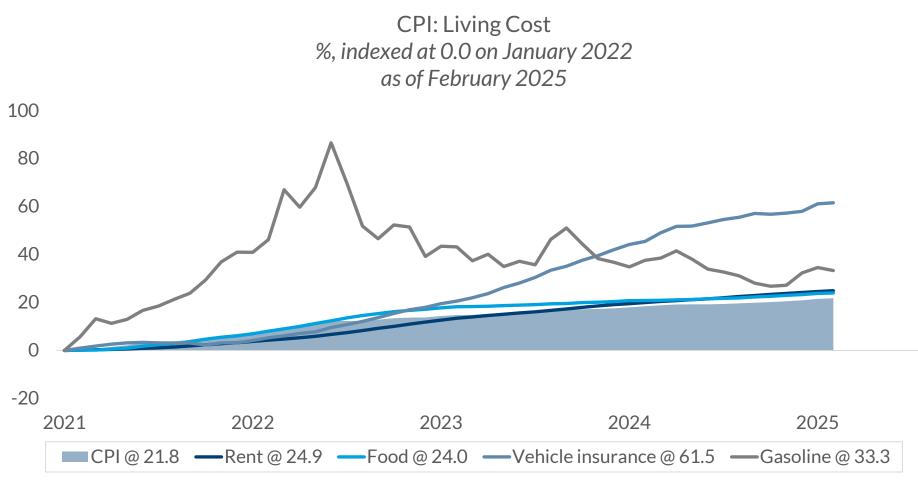

Data current as of March 26, 2025 Source: Bureau of Labor Statistics Information is subject to change and is not a guarantee of future results.

NON-DEPOSIT INVESTMENT PRODUCTS ARE: • NOT FDIC INSURED • NOT BANK GUARANTEED • MAY LOSE VALUE