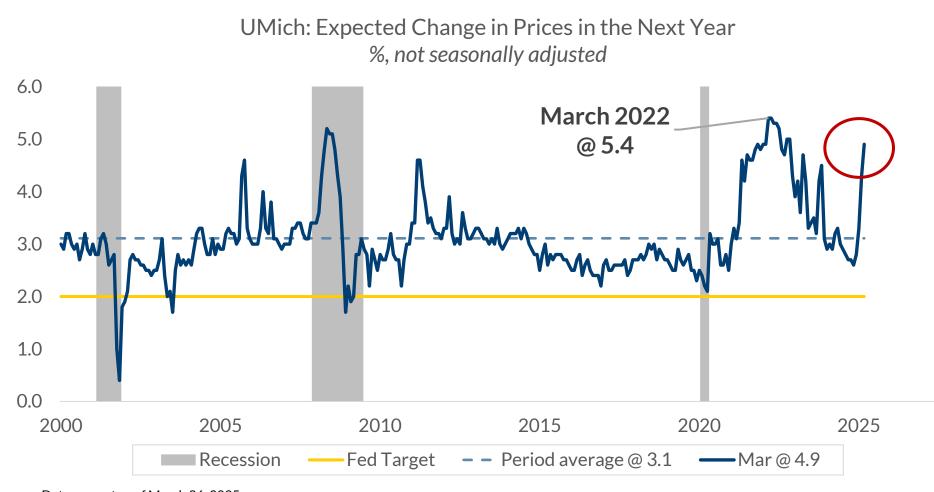

Data current as of March 26, 2025

Source: University of Michigan Surveys of Consumers

Information is subject to change and is not a guarantee of future results.

NON-DEPOSIT INVESTMENT PRODUCTS ARE: • NOT FDIC INSURED • NOT BANK GUARANTEED • MAY LOSE VALUE