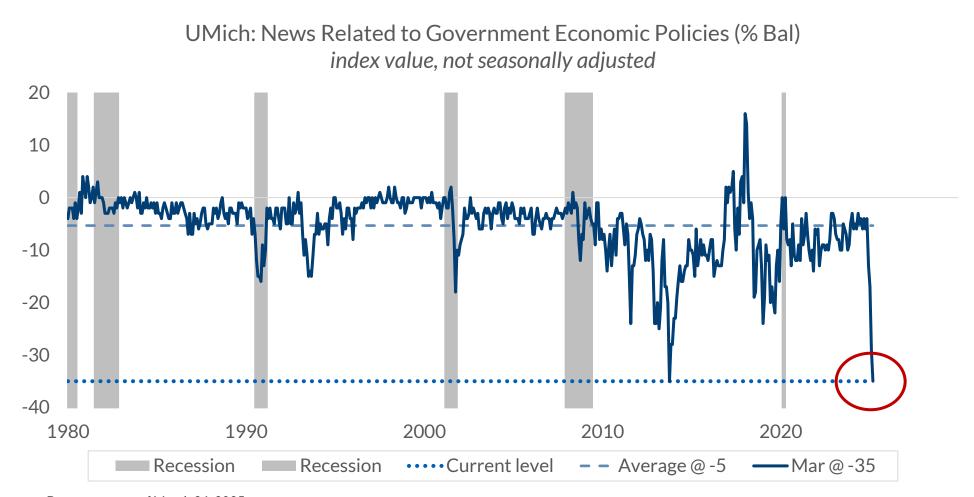

Data current as of March 26, 2025

Source: University of Michigan Surveys of Consumers

Information is subject to change and is not a guarantee of future results.

NON-DEPOSIT INVESTMENT PRODUCTS ARE: • NOT FDIC INSURED • NOT BANK GUARANTEED • MAY LOSE VALUE