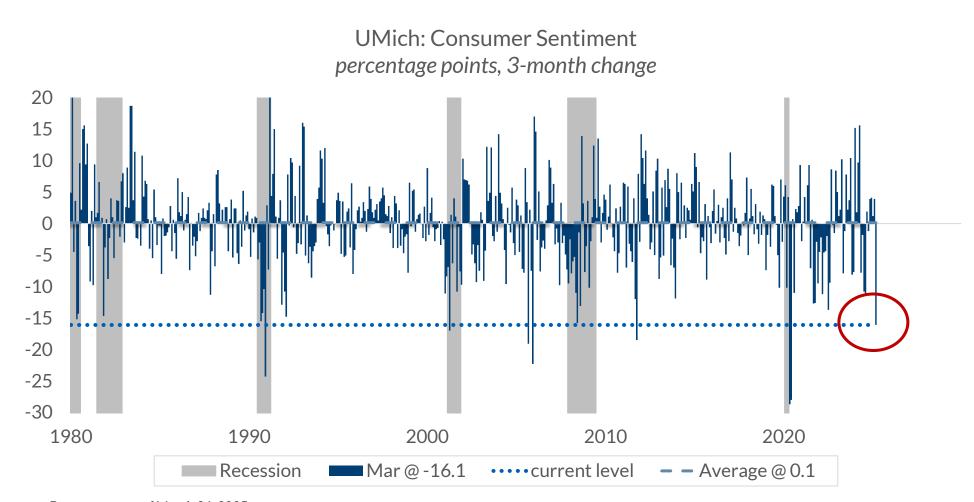

Data current as of March 26, 2025

Source: University of Michigan Surveys of Consumers

Information is subject to change and is not a guarantee of future results.

NON-DEPOSIT INVESTMENT PRODUCTS ARE: • NOT FDIC INSURED • NOT BANK GUARANTEED • MAY LOSE VALUE