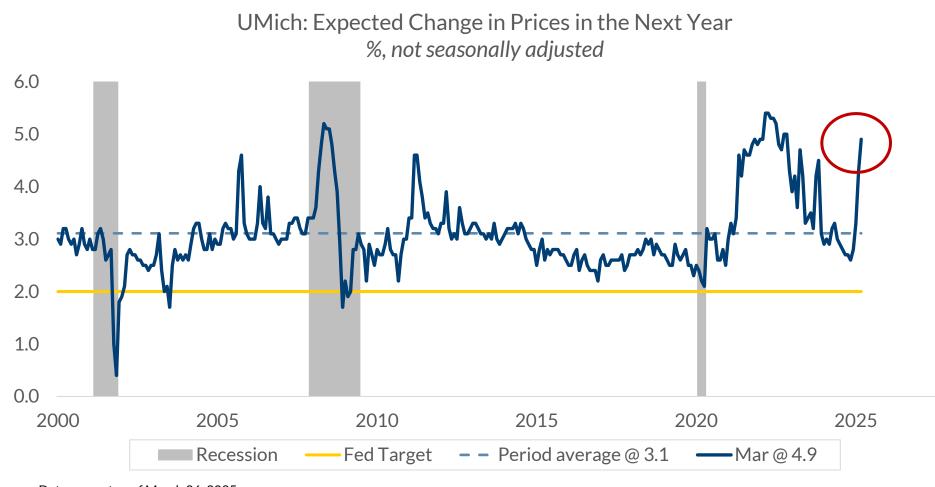

Data current as of March 26, 2025 Source: University of Michigan Surveys of Consumers

Information is subject to change and is not a guarantee of future results.

NON-DEPOSIT INVESTMENT PRODUCTS ARE: • NOT FDIC INSURED • NOT BANK GUARANTEED • MAY LOSE VALUE