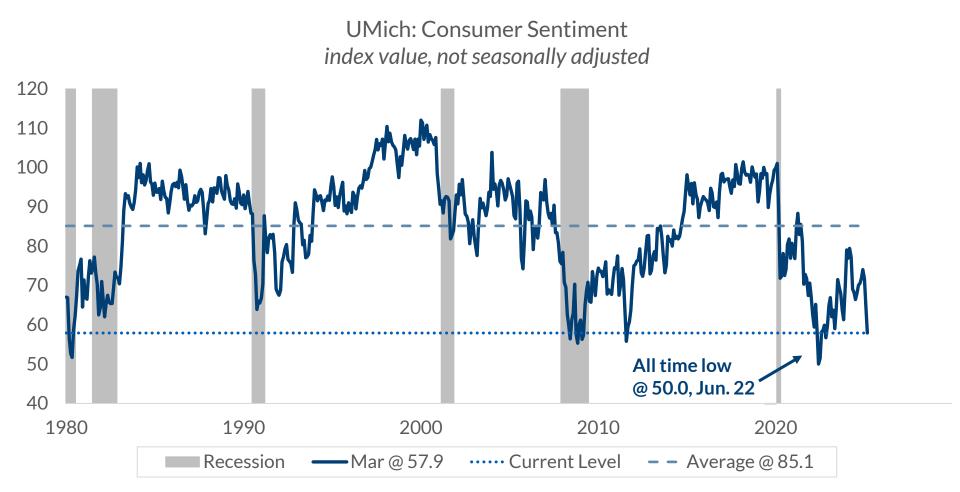

Data current as of March 26, 2025

Source: University of Michigan Surveys of Consumers

Information is subject to change and is not a guarantee of future results.

NON-DEPOSIT INVESTMENT PRODUCTS ARE: • NOT FDIC INSURED • NOT BANK GUARANTEED • MAY LOSE VALUE

Data current as of March 26, 2025 Source: University of Michigan Surveys of Consumers Information is subject to change and is not a guarantee of future results.

Data current as of March 26, 2025

Source: University of Michigan Surveys of Consumers

Information is subject to change and is not a guarantee of future results.

NON-DEPOSIT INVESTMENT PRODUCTS ARE: • NOT FDIC INSURED • NOT BANK GUARANTEED • MAY LOSE VALUE

Data current as of March 26, 2025 Source: University of Michigan Surveys of Consumers

Information is subject to change and is not a guarantee of future results.

NON-DEPOSIT INVESTMENT PRODUCTS ARE: • NOT FDIC INSURED • NOT BANK GUARANTEED • MAY LOSE VALUE

Data current as of March 26, 2025

Source: University of Michigan Surveys of Consumers

Information is subject to change and is not a guarantee of future results.

NON-DEPOSIT INVESTMENT PRODUCTS ARE: • NOT FDIC INSURED • NOT BANK GUARANTEED • MAY LOSE VALUE

NON-DEPOSIT INVESTMENT PRODUCTS ARE: • NOT FDIC INSURED • NOT BANK GUARANTEED • MAY LOSE VALUE

Data current as of March 26, 2025

Source: University of Michigan Surveys of Consumers

Information is subject to change and is not a guarantee of future results.