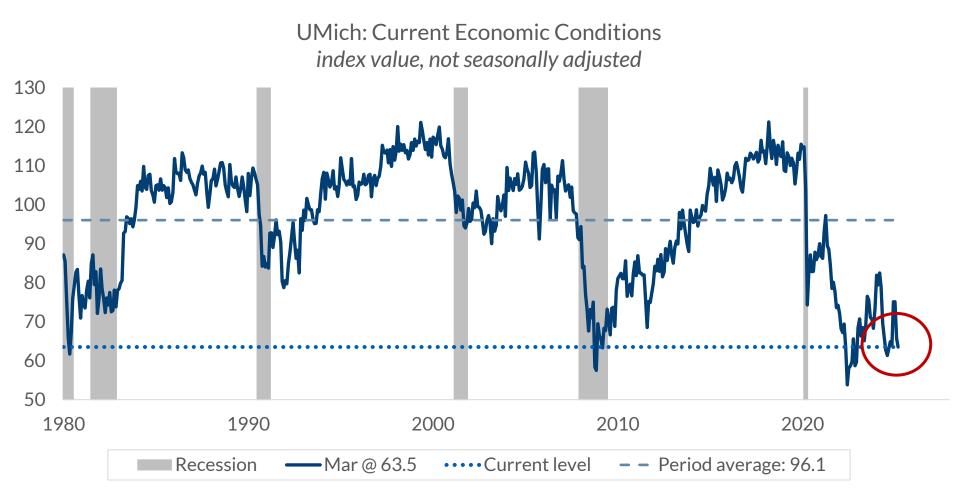

Data current as of March 26, 2025

Source: University of Michigan Surveys of Consumers

Information is subject to change and is not a guarantee of future results.

NON-DEPOSIT INVESTMENT PRODUCTS ARE: • NOT FDIC INSURED • NOT BANK GUARANTEED • MAY LOSE VALUE