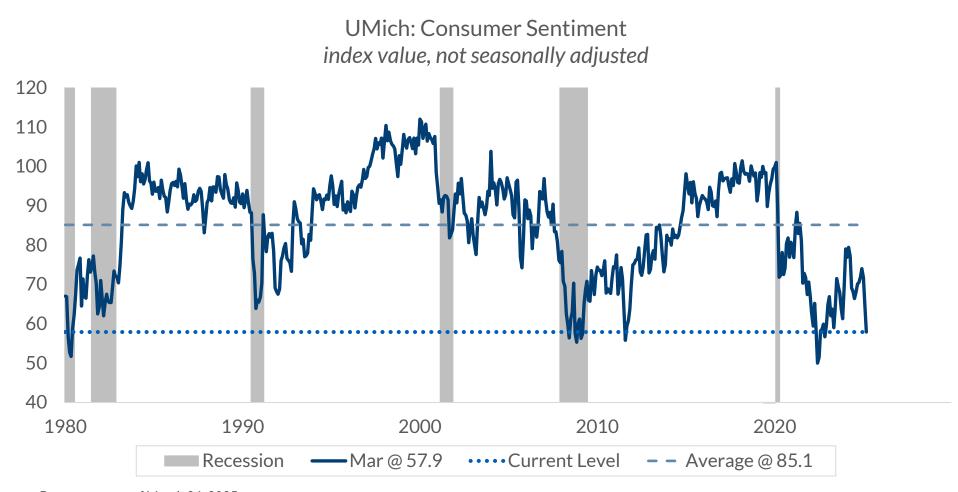

Data current as of March 26, 2025

Source: University of Michigan Surveys of Consumers

Information is subject to change and is not a guarantee of future results.

NON-DEPOSIT INVESTMENT PRODUCTS ARE: • NOT FDIC INSURED • NOT BANK GUARANTEED • MAY LOSE VALUE