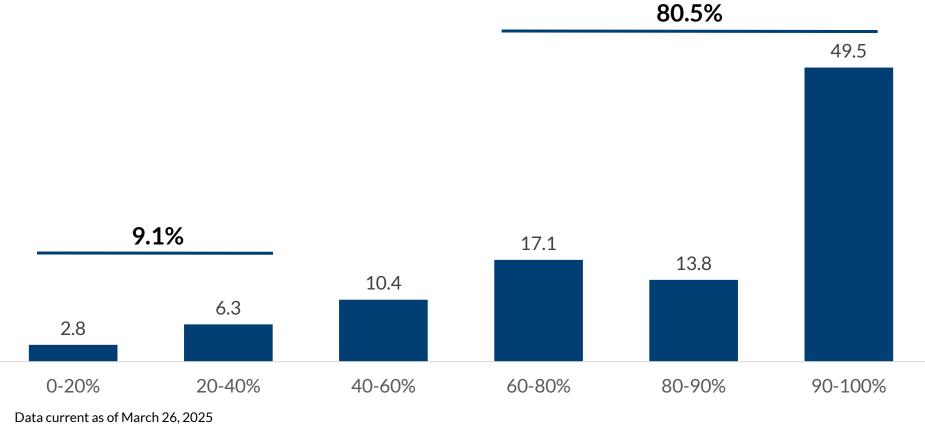

## Share of Spending by Income Group % of total

Source: Federal Reserve Board, Bureau of Economic Analysis, U.S. Census, Moody's Analytics Information is subject to change and is not a guarantee of future results.