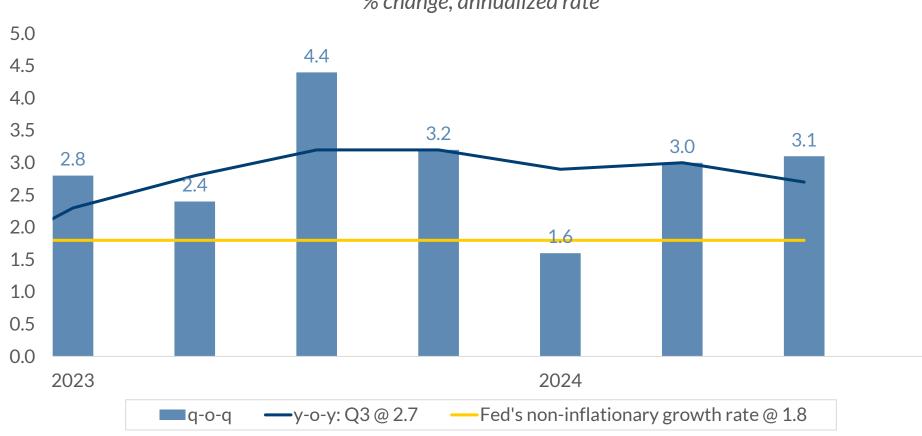

NON-DEPOSIT INVESTMENT PRODUCTS ARE: • NOT FDIC INSURED • NOT BANK GUARANTEED • MAY LOSE VALUE

GDP % change, annualized rate

Data current as of January 21, 2025

Source: Bureau of Economic Analysis, Federal Reserve Bank