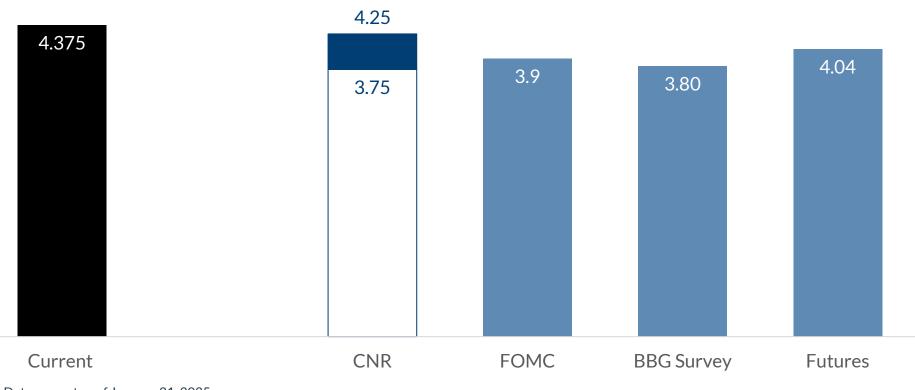

## Forecast: Federal Funds Rate - 2025 YE %, as of January 21, 2025

Data current as of January 21, 2025

Source: Federal Reserve Bank, Bloomberg Composite of Economic Forecasts, Bloomberg WIRP page, CNR Research Information is subject to change and is not a guarantee of future results.