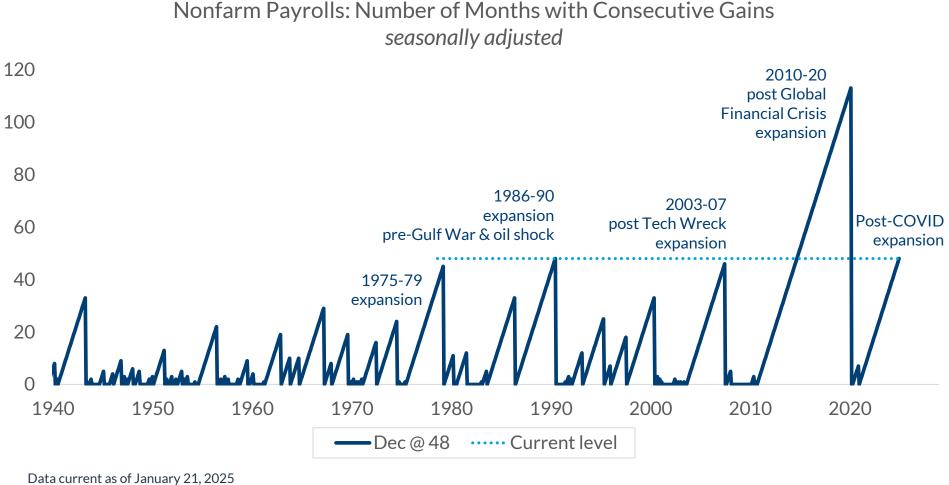

Information is subject to change and is not a guarantee of future results.

NON-DEPOSIT INVESTMENT PRODUCTS ARE: • NOT FDIC INSURED • NOT BANK GUARANTEED • MAY LOSE VALUE

Source: Bureau of Labor Statistics