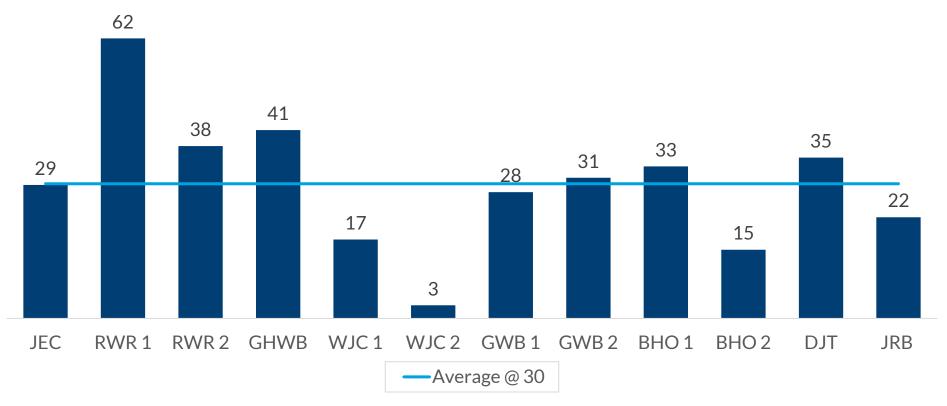

NON-DEPOSIT INVESTMENT PRODUCTS ARE: • NOT FDIC INSURED • NOT BANK GUARANTEED • MAY LOSE VALUE

Federal Debt: Percent Change for 4-year Term % change, based on four calendar years

Data current as of January 21, 2025 Source: U.S. Treasury, CNR Research Information is subject to change and is not a guarantee of future results.