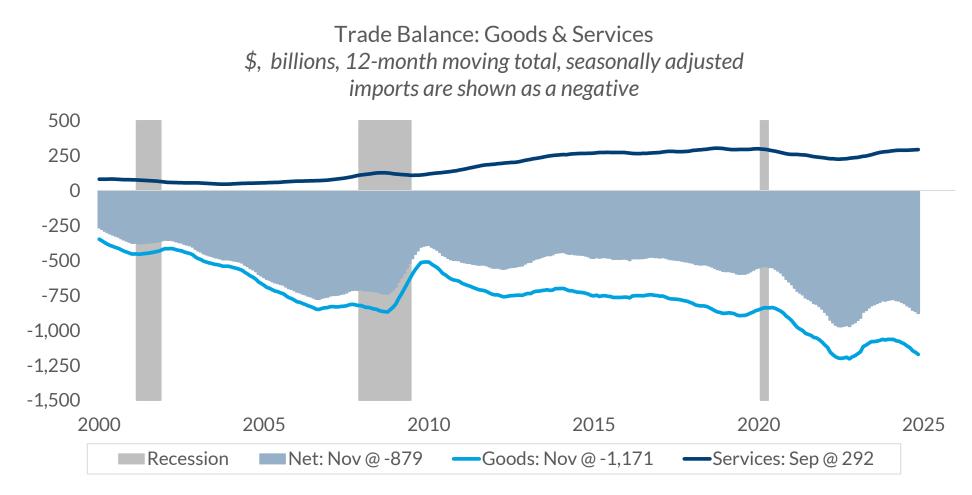

Information is subject to change and is not a guarantee of future results.

NON-DEPOSIT INVESTMENT PRODUCTS ARE: • NOT FDIC INSURED • NOT BANK GUARANTEED • MAY LOSE VALUE

Data current as of January 21, 2025 Source: U.S. Census Bureau Information is subject to change and is not a guarantee of future results.