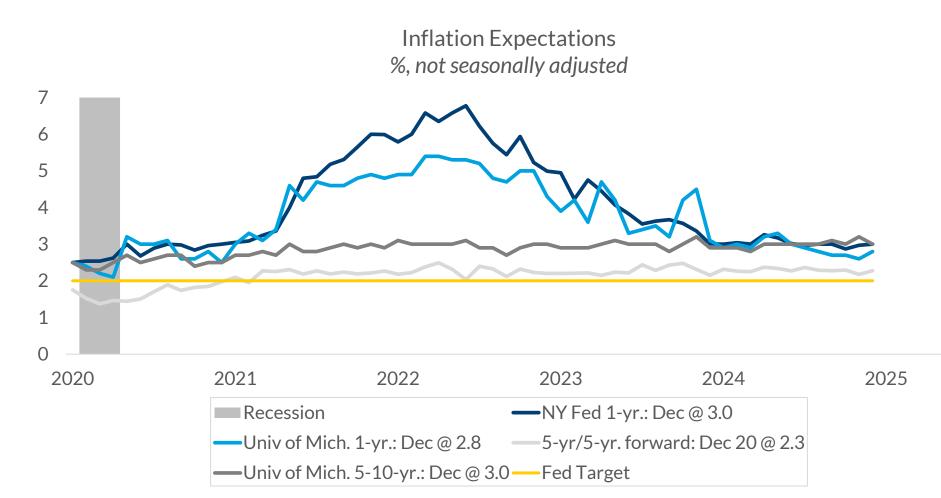

#### Data current as of January 21, 2025

Source: Federal Reserve Bank, Federal Reserve Bank of New York, Bloomberg, University of Michigan Surveys of Consumers Information is subject to change and is not a guarantee of future results.