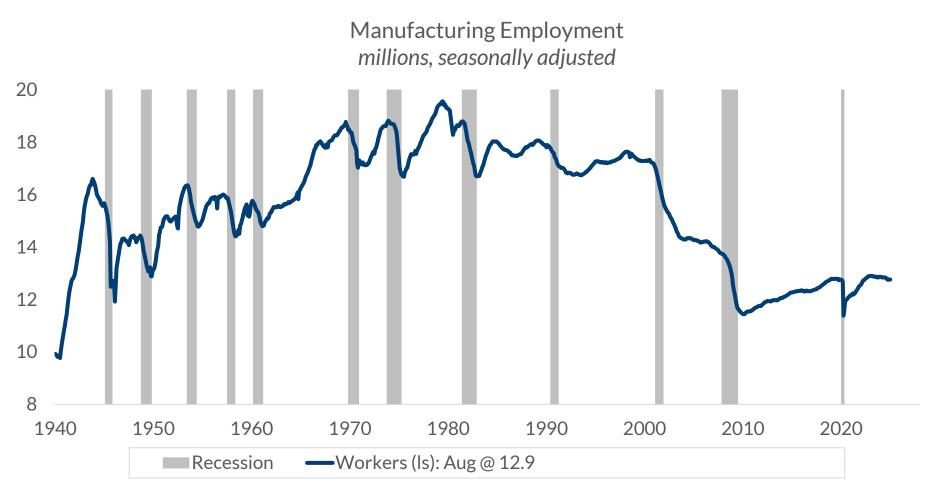

Data current as of February 21, 2025 Source: Bureau of Labor Statistics

Information is subject to change and is not a guarantee of future results.

Data current as of February 21, 2025 Source: Bureau of Labor Statistics