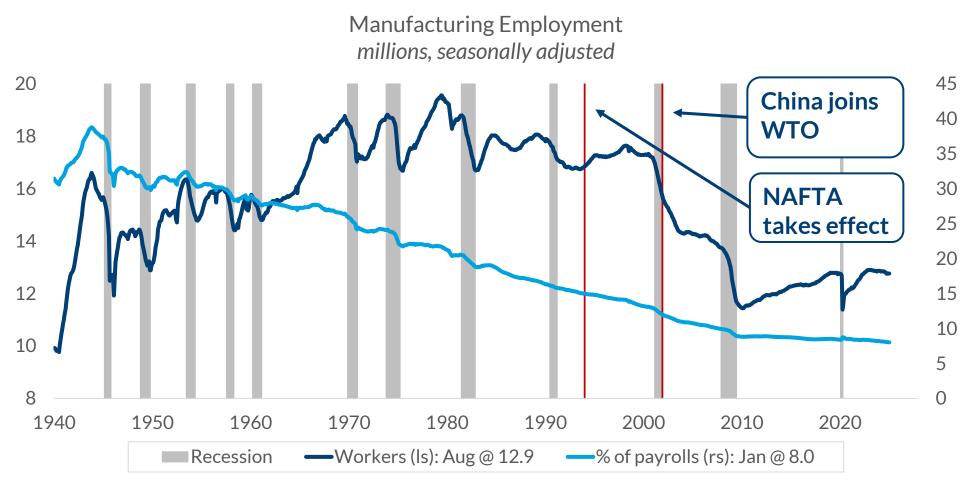

Data current as of February 21, 2025 Source: Bureau of Labor Statistics, Federal Reserve Bank Information is subject to change and is not a guarantee of future results.