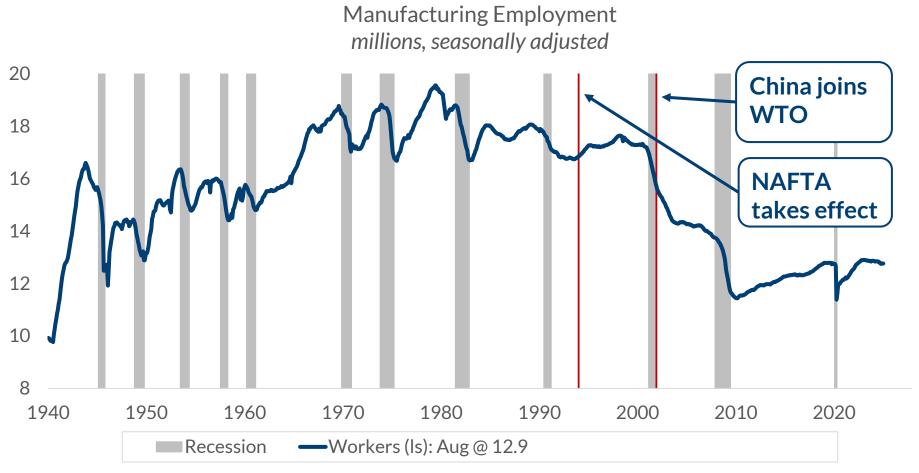

Information is subject to change and is not a guarantee of future results.

Data current as of February 21, 2025 Source: Bureau of Labor Statistics

Information is subject to change and is not a guarantee of future results.